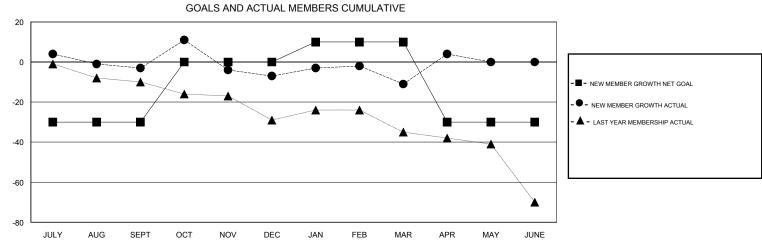

## **LOCATION PRINCE EDWARD ISLAND**

**GMT CA** 

| Clubs         |               |             |               | Members               |                                                                |                                                              |                                                    |  |
|---------------|---------------|-------------|---------------|-----------------------|----------------------------------------------------------------|--------------------------------------------------------------|----------------------------------------------------|--|
|               | RESULTS FOR   | R 2016-2017 |               | RESULTS FOR 2016-2017 |                                                                |                                                              |                                                    |  |
| QUARTER       | NEW CLUB GOAL | NEW CLUBS   | DROPPED CLUBS | QUARTER               | NEW MEMBER GROWTH<br>NET GOAL (not reinstated<br>or transfers) | NEW MEMBER<br>GROWTH ACTUAL (not<br>reinstated or transfers) | DROPPED<br>MEMBERS ACTUAL<br>(including transfers) |  |
| JULY/AUG/SEPT | 0             | 0           | 0             | JULY/AUG/SEPT         | -30                                                            | 40                                                           | 43                                                 |  |
| OCT/NOV/DEC   | 1             | 0           | 0             | OCT/NOV/DEC           | 30                                                             | 35                                                           | 39                                                 |  |
| JAN/FEB/MAR   | 0             | 0           | 0             | JAN/FEB/MAR           | 10                                                             | 47                                                           | 51                                                 |  |
| APR/MAY/JUNE  | 0             | 0           | 0             | APR/MAY/JUNE          | -40                                                            | 21                                                           | 6                                                  |  |